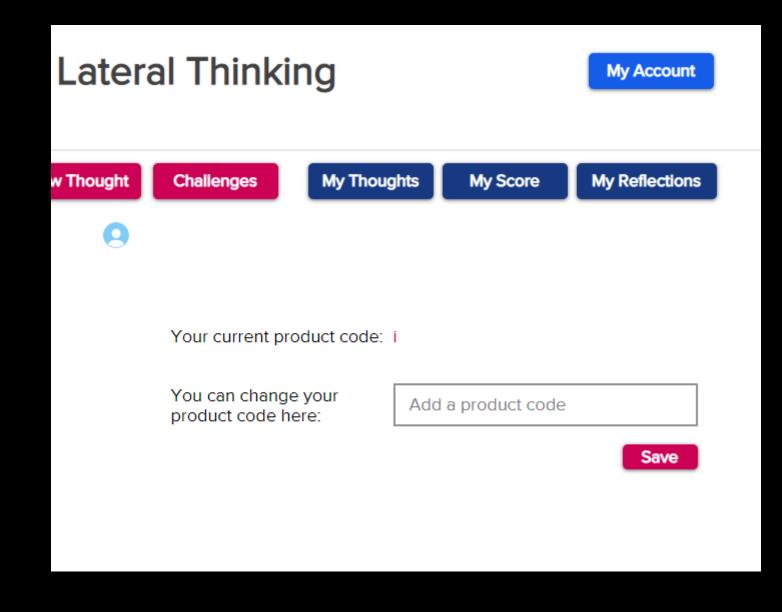

Alternatively, if you have already created an account and now want to access the Instructor Guide and slides then please log in and go to:

https://www.lateralthinking.com/account/product-code

Change the product code to "I" for Instructor (without the ""). Please leave the passkey unchanged.